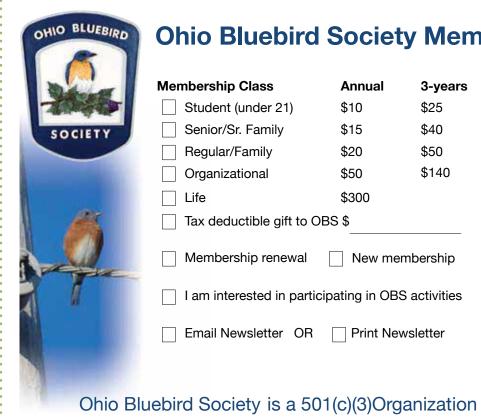

## **Ohio Bluebird Society Membership Application**

| Membership Class                                   | Annual     | 3-years |  |
|----------------------------------------------------|------------|---------|--|
| Student (under 21)                                 | \$10       | \$25    |  |
| Senior/Sr. Family                                  | \$15       | \$40    |  |
| Regular/Family                                     | \$20       | \$50    |  |
| Organizational                                     | \$50       | \$140   |  |
| Life                                               | \$300      |         |  |
| Tax deductible gift to OBS \$                      |            |         |  |
| Membership renewal                                 | New mem    | bership |  |
| I am interested in participating in OBS activities |            |         |  |
| Email Newsletter OR                                | Print News | sletter |  |
|                                                    |            |         |  |
|                                                    |            |         |  |